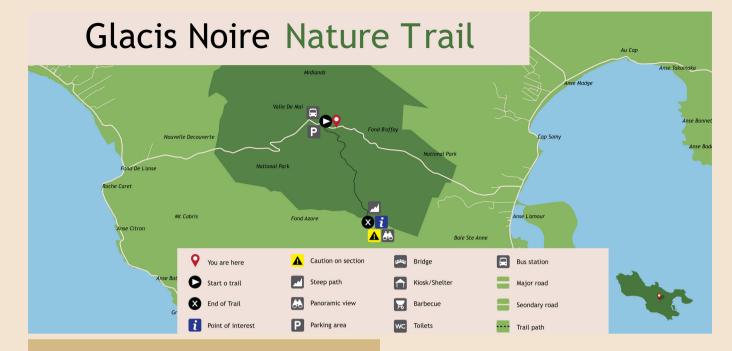

## GLACIS NOIRE NATURE TRAIL

### THE ROUTE

Initially, the trail is relatively open, following a forest road that was built in the early 1980s. Situated about 150m from the start, you will notice a "conspicuous palm" with a small building at its base. This is a telecommunications transmitter which has been camouflaged to blend into the natural environment.

As the trail passes through a shaded forest area, it narrows to a path offering a leisurely climb, followed by a steeper section through the native palm forest.

The entrance of the trail sits right opposite the car park.