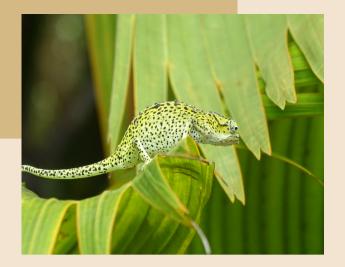

A variety of endemic animals can also be seen along the trail, such as the Seychelles Black Parrot, Seychelles Tiger Chameleon, the Seychelles Bronze Eyed Gecko and the Seychelles Coco de Mer Snail.