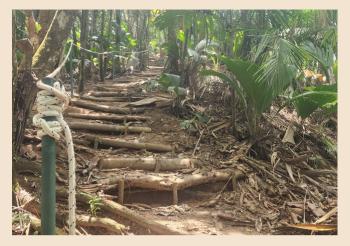

### THE ROUTE

Initially, the trail is relatively open, following a forest road that was built in the early 1980s. Situated about 150m from the start, you will notice a "conspicuous palm" with a small building at its base. This is a telecommunications transmitter which has been camouflaged to blend into the natural environment.

As the trail passes through a shaded forest area, it narrows to a path offering a leisurely climb, followed by a steeper section through the native palm forest.