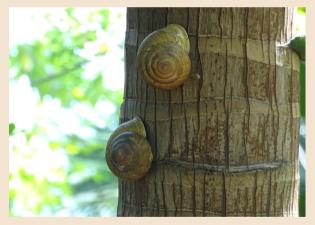

A variety of endemic animals can also be seen along the trail, such as the Seychelles Black Parrot, Seychelles Tiger Chameleon, the Seychelles Bronze Eyed Gecko and the Seychelles Coco de Mer Snail.